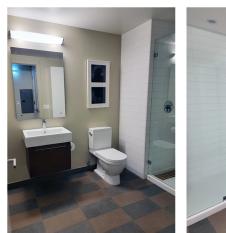

### BEDROOM #2, SPACIOUS CLOSET

MASTER BATH: SOAKING TUB, SEPERATE SHOWER, DOUBLE SINK