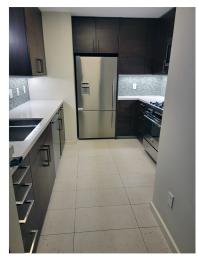

## APARTMENT FOR RENT HAYES VALLEY

### 233 Franklin St. Apt.307

1100 Sq Ft2 Bedrooms2 BathroomsIn-unit Laundry1 Parking space included

Light-filled open floor plan Communal Elevator for convenience Intercom Entry System & Secutiry Cameras Walking score of 97 Close to SFMTA Muni, Bart and Freeways

### LIVING ROOM



#### **KITCHEN**





# Kitchen Bath Lndry Dining Bedroom Living

### OTHER FEATURES:

In-unit laundry Easy access key pad entry





### MASTER BEDROOM, WALK-IN CLOSET



### BEDROOM #2, SPACIOUS CLOSET



MASTER BATH: SOAKING TUB, SEPERATE SHOWER, DOUBLE SINK





### BATHROOM #2; SHOWER, SINGLE SINK