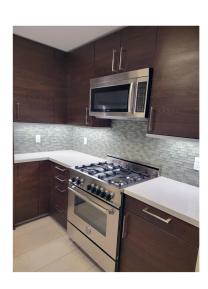

## APARTMENT FOR RENT HAYES VALLEY

### 233 Franklin St. Apt.307

1100 Sq Ft2 Bedrooms2 BathroomsIn-unit Laundry1 Parking space included

Light-filled open floor plan Communal Elevator for convenience Intercom Entry System & Secutiry Cameras Walking score of 97 Close to SFMTA Muni, Bart and Freeways

### LIVING ROOM



#### **KITCHEN**





# Kitchen Bath Lndry Dining Bedroom Living

### OTHER FEATURES:

In-unit laundry Easy access key pad entry





### MASTER BEDROOM, WALK-IN CLOSET



### BEDROOM #2, SPACIOUS CLOSET



MASTER BATH: SOAKING TUB, SEPERATE SHOWER, DOUBLE SINK





### BATHROOM #2; SHOWER, SINGLE SINK