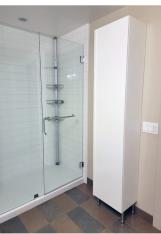

### BEDROOM #2, SPACIOUS CLOSET

MASTER BATH: SOAKING TUB, SEPERATE SHOWER, DOUBLE SINK