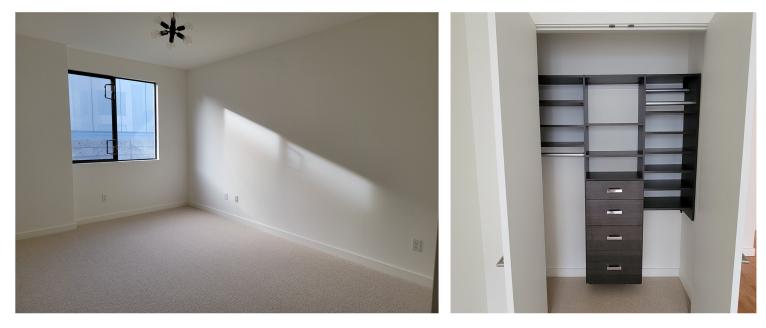

### BEDROOM #2, SPACIOUS CLOSET

MASTER BATH: SOAKING TUB, SEPERATE SHOWER, DOUBLE SINK