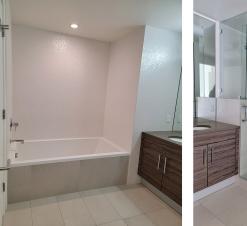

### BEDROOM #2, SPACIOUS CLOSET

MASTER BATH: SOAKING TUB, SEPERATE SHOWER, DOUBLE SINK