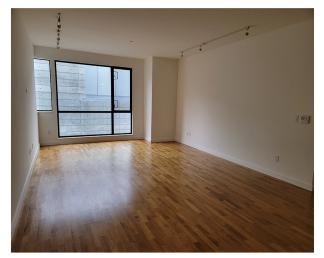

## APARTMENT FOR RENT HAYES VALLEY

### 233 Franklin St. Apt.307

1100 Sq Ft2 Bedrooms2 BathroomsIn-unit Laundry1 Parking space included

Light-filled open floor plan Communal Elevator for convenience Intercom Entry System & Secutiry Cameras Walking score of 97 Close to SFMTA Muni, Bart and Freeways

### LIVING ROOM



#### **KITCHEN**





# Kitchen Bath Lndry Dining Bedroom Living

### OTHER FEATURES:

In-unit laundry Easy access key pad entry





### MASTER BEDROOM, WALK-IN CLOSET



### BEDROOM #2, SPACIOUS CLOSET



MASTER BATH: SOAKING TUB, SEPERATE SHOWER, DOUBLE SINK





### BATHROOM #2; SHOWER, SINGLE SINK